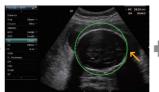

1. Select HC measurement with Auto model

2. Head circle is traced automatically