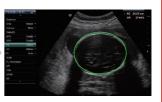

## **Traditional method:**

1. Select HC measurement with ellipse model

2. Set the starting point

3. Set the ending point

4. Adjust the tracing circle manually

Mindray is listed on the NYSE under the symbol"MR" Mindray Building, Keji 12th Road South, High-tech Industrial Park, Nanshan, Shenzhen 518057, P.R. China Tel: +86 755 8188 8998 Fax: +86 755 2658 2680 E-mail: intl-market@mindray.com Website: www.mindray.com