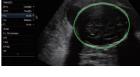

1. Select HC measurement with Auto model

2. Head circle is traced automatically