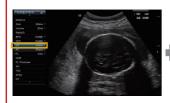

## **Traditional method:**

1. Select HC measurement with ellipse model

2. Set the starting point

3. Set the ending point

4. Adjust the tracing circle manually

Mindray is listed on the NYSE under the symbol"MR" Mindray Building, Keji 12th Road South, High-tech Industrial Park, Nanshan, Shenzhen 518057, P.R. China Tel: +86 755 8188 8998 Fax: +86 755 2658 2680 E-mail: intl-market@mindray.com Website: www.mindray.com