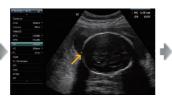

## **Traditional method:**

1. Select HC measurement with ellipse model

2. Set the starting point

3. Set the ending point

4. Adjust the tracing circle manually

Mindray is listed on the NYSE under the symbol"MR" Mindray Building, Keji 12th Road South, High-tech Industrial Park, Nanshan, Shenzhen 518057, P.R. China Tel: +86 755 8188 8998 Fax: +86 755 2658 2680 E-mail: intl-market@mindray.com Website: www.mindray.com