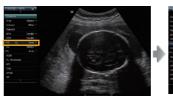

1. Select HC measurement with Auto model

2. Head circle is traced automatically