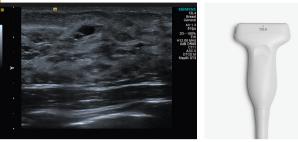

12L4 Transducer Musculoskeletal, Breast, Small Parts, Vascular

**18L6 HD Transducer** Breast, Small Parts, Musculoskeletal