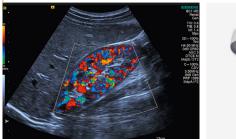

### Improved image quality, reduced exam time and enhanced ease-of-use with eSieImage optimization

6C1 HD Transducer Abdominal Imaging

**8C3 HD Transducer** OB/GYN, Pediatrics

MC9-4 Transducer Obstetrics and Gynecology