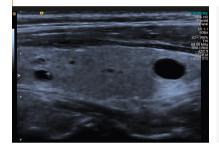

12L4 Transducer Musculoskeletal, Breast, Small Parts, Vascular

**18L6 HD Transducer** Breast, Small Parts, Musculoskeletal