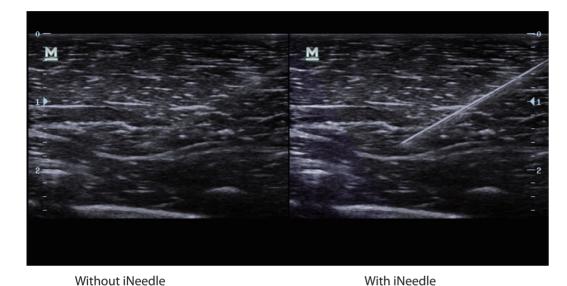

## **Searchlight for Interventional Procedures-iNeedle**

In interventional procedures, the needle may break the vessel or nerve if it is not at the purpose position. iNeedle can enhance the display of the needle while maintain the image quality of the target and surrounding anatomy. With iNeedle, the needle position, especially the tip of the needle, is obviously visualized with iNeedle. It will help the doctor to locate the needle inside tissue and avoid harm to the surrounding tissue. The sufficiency of interventional procedures will be highly improved.

## iNeedle is valid on linear probes:

- The detect angle is adjustable for a wide range
- Under both fundamental wave and harmonic wave for versatile applications
- Can be also applied with iBeam (Spatial Compounding Imaging) for better image quality
- Can be applied under all exam modes