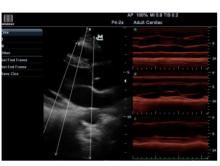

#### **Cardiovascular:**

- Free Xros™ Imaging (Anatomic M mode)
- Tissue Doppler Imaging
- Embedded IMT (Intima Media Thickness) software detects edge with mean and maximum thickness value.