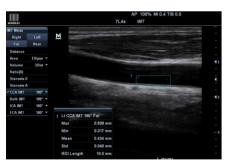

Dedicated software measures carotid IMT automatically and accurately

Vertebral artery and vein blood flow reflects enough penetration and good spatial resolution frequency linear transducer

Definite median nerve using L14-6s high