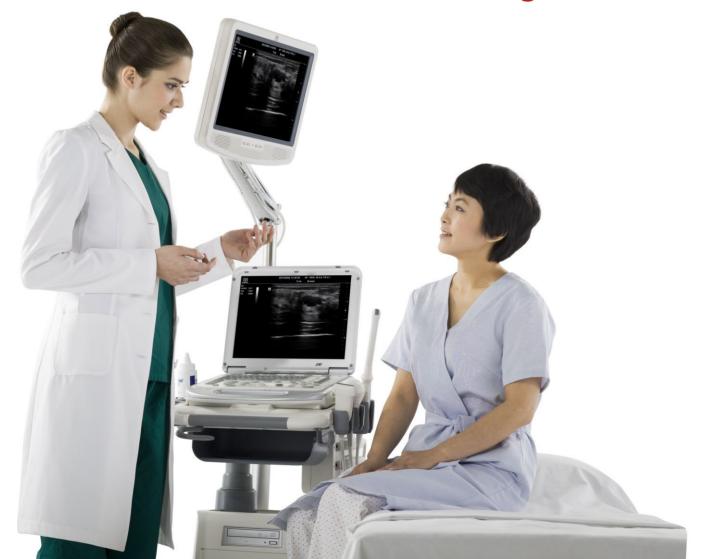

## **Multi-Specialty**

High Performance Ultrasound can let you scan more.

The M7 Diagnostic Ultrasound System is designed to fulfill clinicians' busy, challenging point of care environments. With M7's crystal clarity, crisp, clear image quality, it can perform any exam, from abdominal to vascular to cardiac, with efficiency and accuracy. Just choosing a transducer, the M7 brings you more benefits in more way than ever with wellness within reach.

# **Anywhere, Anytime**

M7 Diagnostic Ultrasound System is a powerful imaging tool with superior image quality to assist you in meeting your clinical challenges today and tomorrow. The M7 is designed for use in all point of care environments. It delivers premium imaging performance across a broad range of specialties. Providing accurate data with speed, the M7 enables clinicians to achieve enhanced level of diagnostic confidence and efficiency.