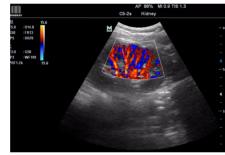

Transvaginal transducer with high definition displays minute fetus clearly

Distinct fetal aortic arch with C5-2s convex transducer

Quality volume transducer shows vivid fetal facial organs

Sensitive Color Doppler displays plentiful renal blood flow