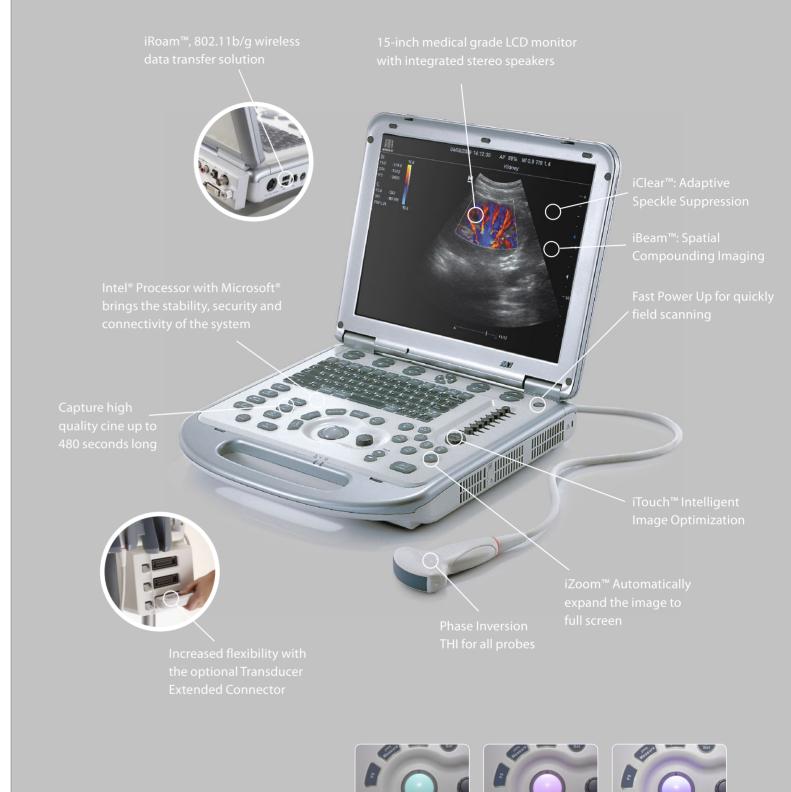

From Cart-Based Configuration to

- High capacity Li-ion batteries support continuous scanning more than 1.5 hours.
- Robust magnesium with anti shock and anti splash ability can perform diagnostic exams whatever inside hospital or outdoor harsh environment.
- Comfortable grab and go backpack and artistic traveling case for easy transportation
- iRoam<sup>™</sup>, 802.11b/g wireless data transfer solution
- DICOM 3.0 and M-Scan Pack providing Point-of-Care and field scan support

# Gorgeous design with Innovative technology

It's obviously designed with the power of leadership MINDRAY technology available to all clinicians. As a world-class medical equipment solution provider, M7 is a multiplying power station with innovation for the future. With its ergonomic mobile trolley same with performance and features comparable to that of conventional cart-based systems, provide you mobility with power and improve your productivity. To sum it up, the M7 delivers you the power and productivity of a full-sized system in a hand-carried size.