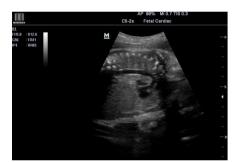

Transvaginal transducer with high definition displays minute fetus clearly

Distinct fetal aortic arch with C5-2s convex transducer

Quality volume transducer shows vivid fetal facial organs

Sensitive Color Doppler displays plentiful renal blood flow