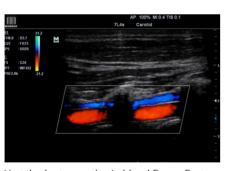

Dedicated software measures carotid IMT automatically and accurately

Vertebral artery and vein blood flow reflects enough penetration and good spatial resolution frequency linear transducer

Definite median nerve using L14-6s high