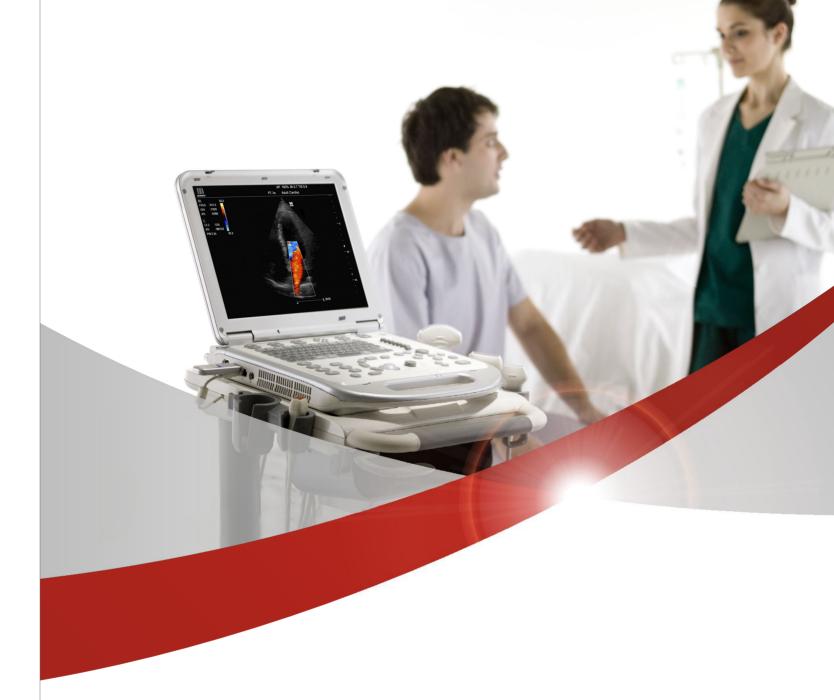

# **Anywhere, Anytime**

M7 Diagnostic Ultrasound System is a powerful imaging tool with superior image quality to assist you in meeting your clinical challenges today and tomorrow. The M7 is designed for use in all point of care environments. It delivers premium imaging performance across a broad range of specialties. Providing accurate data with speed, the M7 enables clinicians to achieve enhanced level of diagnostic confidence and efficiency.

# Gorgeous design with Innovative technology

It's obviously designed with the power of leadership MINDRAY technology available to all clinicians. As a world-class medical equipment solution provider, M7 is a multiplying power station with innovation for the future. With its ergonomic mobile trolley same with performance and features comparable to that of conventional cart-based systems, provide you mobility with power and improve your productivity. To sum it up, the M7 delivers you the power and productivity of a full-sized system in a hand-carried size.