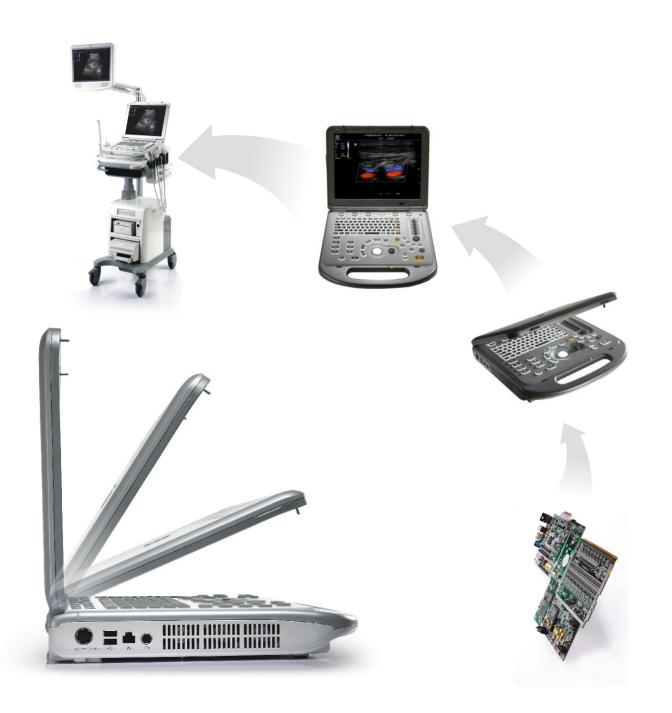

# Gorgeous design with Innovative technology

It's obviously designed with the power of leadership MINDRAY technology available to all clinicians. As a world-class medical equipment solution provider, M7 is a multiplying power station with innovation for the future. With its ergonomic mobile trolley same with performance and features comparable to that of conventional cart-based systems, provide you mobility with power and improve your productivity. To sum it up, the M7 delivers you the power and productivity of a full-sized system in a hand-carried size.