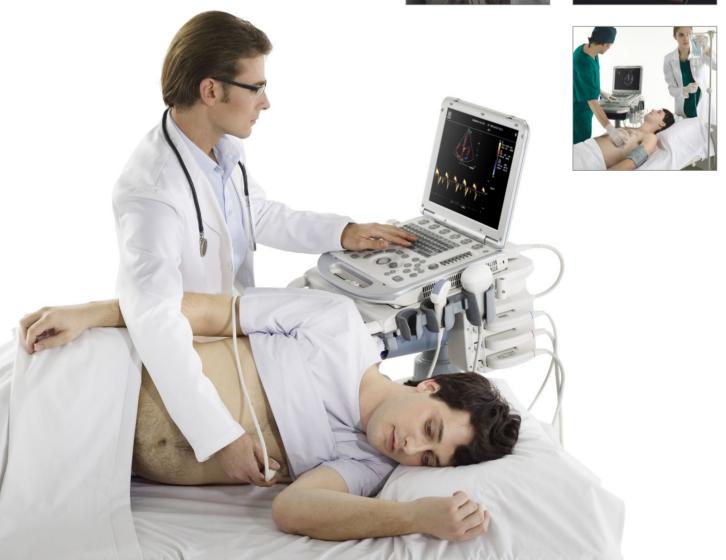

# **Anywhere, Anytime**

M7 Diagnostic Ultrasound System is a powerful imaging tool with superior image quality to assist you in meeting your clinical challenges today and tomorrow. The M7 is designed for use in all point of care environments. It delivers premium imaging performance across a broad range of specialties. Providing accurate data with speed, the M7 enables clinicians to achieve enhanced level of diagnostic confidence and efficiency.

# Gorgeous design with Innovative technology

It's obviously designed with the power of leadership MINDRAY technology available to all clinicians. As a world-class medical equipment solution provider, M7 is a multiplying power station with innovation for the future. With its ergonomic mobile trolley same with performance and features comparable to that of conventional cart-based systems, provide you mobility with power and improve your productivity. To sum it up, the M7 delivers you the power and productivity of a full-sized system in a hand-carried size.