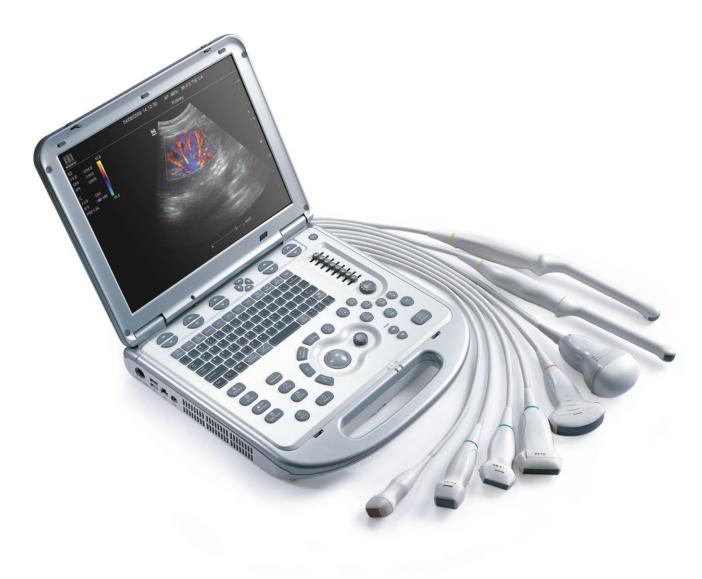

#### **Anesthesiology/ Emergency Medicine/ Musculosketal**

- Abundant and dedicated clinical measurement and analysis packages
- Wide range of broadband transducers including convex, linear, transvaginal, phased array and 4D transducer

# Gorgeous design with Innovative technology

It's obviously designed with the power of leadership MINDRAY technology available to all clinicians. As a world-class medical equipment solution provider, M7 is a multiplying power station with innovation for the future. With its ergonomic mobile trolley same with performance and features comparable to that of conventional cart-based systems, provide you mobility with power and improve your productivity. To sum it up, the M7 delivers you the power and productivity of a full-sized system in a hand-carried size.