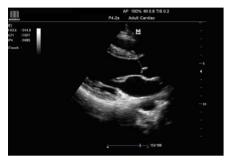

## **Confidence for Diagnose**

Raising the level on image quality

iTOUCH with parasternal long axis and display cardiac structures

Anatomical M mode with three sample lines shows motions of three Cardiac regions simultaneously