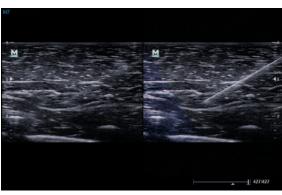

Needle Guide Braket

Transducers

Acromioclavicular Joint

Median Nerve & Radial Artery

Right Shoulder

iNeedle

Mindray is listed on the NYSE under the symbol"MR"
Mindray Building, Keji 12th Road South, High-tech Industrial Park,
Nanshan, Shenzhen 518057, P.R. China
Tel: +86 755 8188 8998 Fax: +86 755 26582680
E-mail: intl-market@mindray.com Website: www.mindray.com