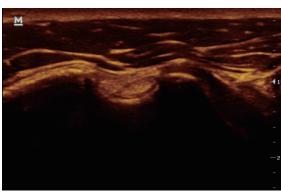

Needle Guide Braket

Transducers

Acromioclavicular Joint

Median Nerve & Radial Artery

Right Shoulder

iNeedle

Mindray is listed on the NYSE under the symbol"MR"
Mindray Building, Keji 12th Road South, High-tech Industrial Park,
Nanshan, Shenzhen 518057, P.R. China
Tel: +86 755 8188 8998 Fax: +86 755 26582680
E-mail: intl-market@mindray.com Website: www.mindray.com