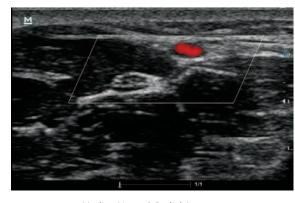

#### **Excellent Image Quality**

- 3T Transducer Technology: provides better spatial resolution and noise reduction
- iBeam: Spatial compounding imaging, enhances boundary display
- iClear: Speckle suppression imaging, provides better contrast resolution for tissue differentiation
- Phase Shift THI: provides better contrast resolution
- High frequency linear transducer: broadband and multi-frequency for high resolution imaging of muscles, tendons and ligaments