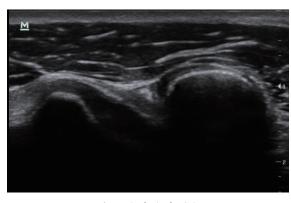

#### **Excellent Image Quality**

- 3T Transducer Technology: provides better spatial resolution and noise reduction
- iBeam: Spatial compounding imaging, enhances boundary display
- iClear: Speckle suppression imaging, provides better contrast resolution for tissue differentiation
- Phase Shift THI: provides better contrast resolution
- High frequency linear transducer: broadband and multi-frequency for high resolution imaging of muscles, tendons and ligaments