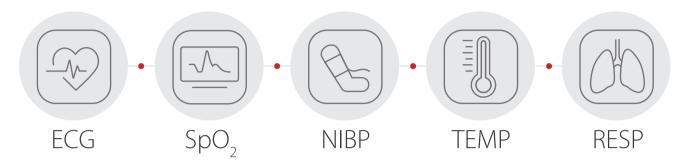

## **Comprehensive Monitoring**

With nearly 30 years of technical accumulation, uMEC10 Vet is the quality choice for animal primary care by providing accurate vital parameters measurements and animal-specific accessories.

### **Reliable measurements**

**NIBP:** Specific algorithm improved with animal blood flow characteristics **SpO<sub>2</sub>:** Stable performance under weak perfusion or with interferences **ECG:** Patented algorithm and Smart Lead ensure accurate monitoring