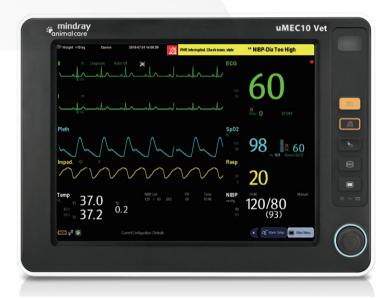

### Quality Choice for Animal Primary Care

- 10.4-inch color LED backlight LCD
- Compact and portable design
- Vital parameter configuration
- Optimized workflow with friendly QuickKeys

## **Comprehensive Monitoring**

With nearly 30 years of technical accumulation, uMEC10 Vet is the quality choice for animal primary care by providing accurate vital parameters measurements and animal-specific accessories.

### **Reliable measurements**

**NIBP:** Specific algorithm improved with animal blood flow characteristics **SpO<sub>2</sub>:** Stable performance under weak perfusion or with interferences **ECG:** Patented algorithm and Smart Lead ensure accurate monitoring