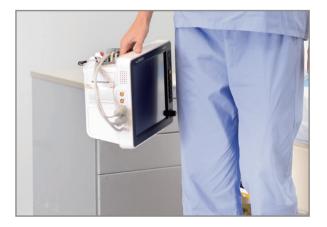

### Quality Choice for Animal Primary Care

- 10.4-inch color LED backlight LCD
- Compact and portable design
- Vital parameter configuration
- Optimized workflow with friendly QuickKeys